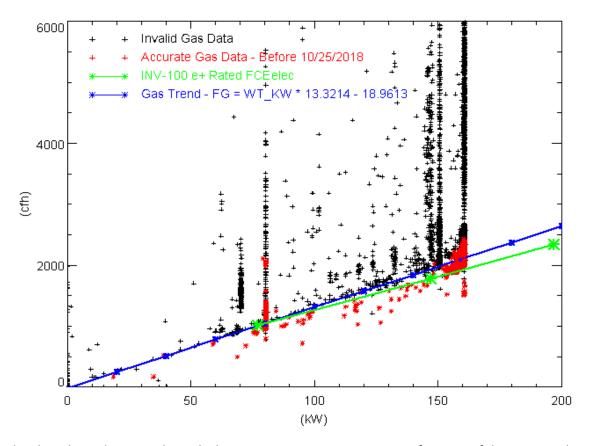

## **GAS CALCULATIONS**

Much of the gas data, beginning on October 25, 2018, exceeded acceptable ranges. In order to accurately display system efficiency on the NYSERDA website, gas data was stipulated for the period of bad gas data. A linear regression was developed using the 5-months of accurate gas data that was collected. The developed trend was compared to the part load manufacturer ratings from the NYSERDA CHP catalog for verification of accuracy.

The developed trend was used to calculate system gas consumption as a function of the measured gross power output.