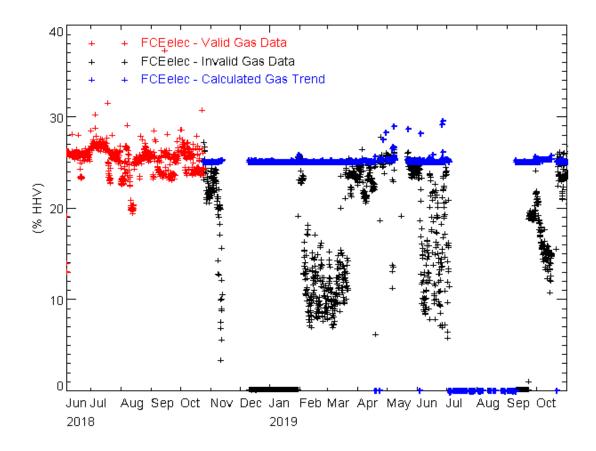

## **GAS CALCULATIONS**

Much of the gas data, beginning on October 25, 2018, exceeded acceptable ranges. In order to accurately display system efficiency on the NYSERDA website, gas data was stipulated for the period of bad gas data. A linear regression was developed using the 5-months of accurate gas data that was collected. The developed trend was compared to the part load manufacturer ratings from the NYSERDA CHP catalog for verification of accuracy.

The developed trend was used to calculate system gas consumption as a function of the measured gross power output.